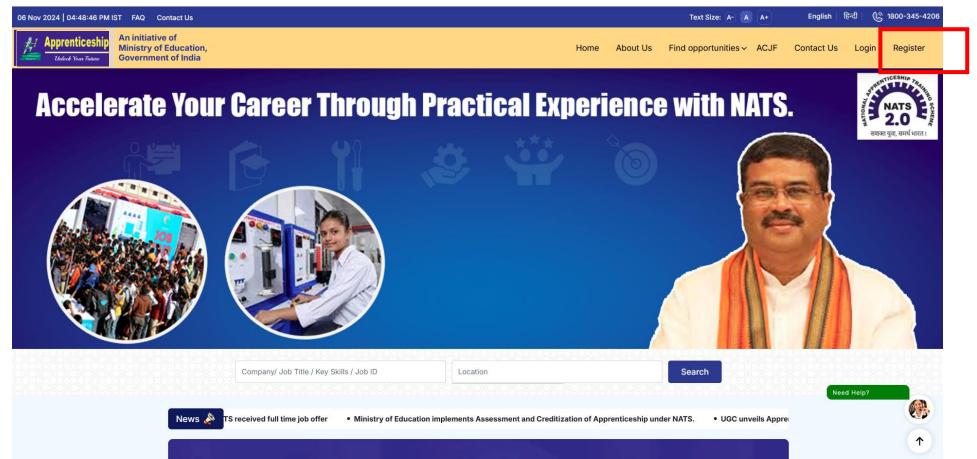

## Student 1<sup>st</sup> Phase Registration

#### 1. Go to the "apprenticeship.bopter.org" . and click on Register Option



#### 2. Then click on "Student Registration" Option.



#### 3. Then enter Valid student details.



### 4. After clicking on "Register" An OTP will be sent to Student provided email id.



#### 5.Enter OTP and Verify email.





#### 6.After verifying email Students are redirected to Student dashboard.

# Student 2<sup>nd</sup> Phase Registration

## 1. After login to "Student Dashboard", Then click on "Secondary Registration" Option.



2. Enter valid details for Secondary Registration and click "**Submit**". Once submitted, Secondary Registration will be completed. Students will then be eligible to apply for "**Job Fairs**" and "**Job Postings**", and Student's name will be listed in "**Panel created by Establishments**".

|                | Home / Users / Profile           |