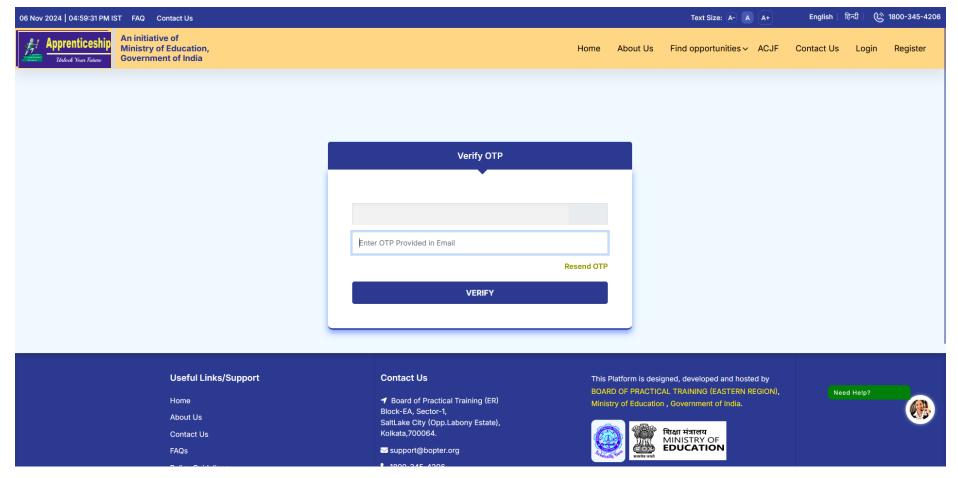

### 4. After clicking on "Register" An OTP will be sent to Student provided email id.

#### 5.Enter OTP and Verify email.