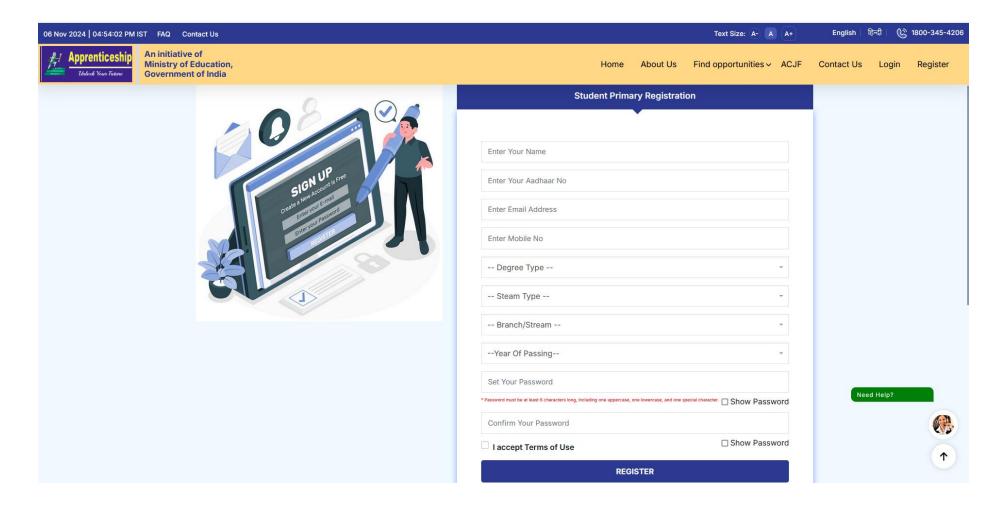

## Student 1<sup>st</sup> Phase Registration

#### 1. Go to the "apprenticeship.bopter.org" . and click on Register Option



#### 2. Then click on "Student Registration" Option.



#### 3. Then enter Valid student details.



### 4. After clicking on "Register" An OTP will be sent to Student provided email id.



#### 5.Enter OTP and Verify email.





#### 6.After verifying email Students are redirected to Student dashboard.

# Student 2<sup>nd</sup> Phase Registration

## 1. After login to "Student Dashboard", Then click on "Secondary Registration" Option.



2. Enter valid details for Secondary Registration and click "**Submit**". Once submitted, Secondary Registration will be completed. Students will then be eligible to apply for "**Job Fairs**" and "**Job Postings**", and Student's name will be listed in "**Panel created by Establishments**".

|                | Home / Users / Profile           |                                                 |                              |  |
|----------------|-------