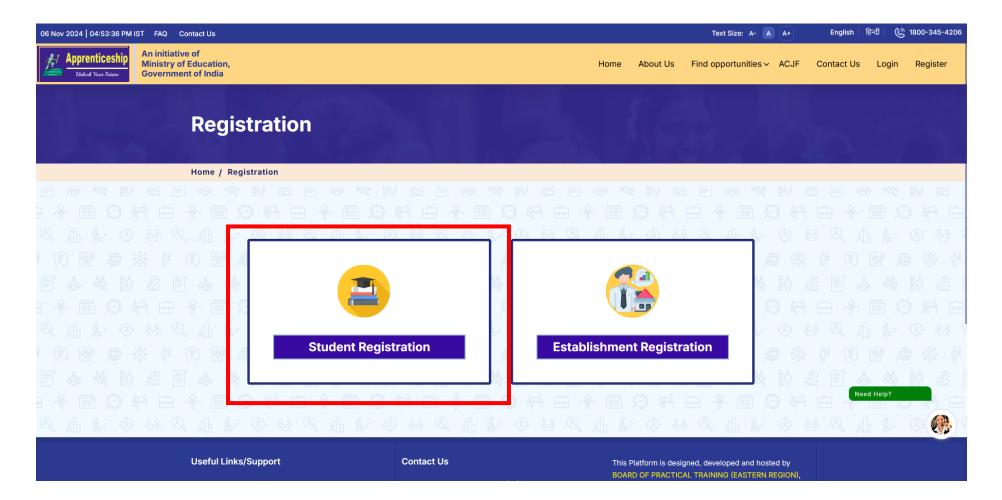

## Student 1<sup>st</sup> Phase Registration

#### 1. Go to the "apprenticeship.bopter.org" . and click on Register Option



#### 2. Then click on "Student Registration" Option.



#### 3. Then enter Valid student details.



### 4. After clicking on "Register" An OTP will be sent to Student provided email id.



#### 5.Enter OTP and Verify email.





#### 6.After verifying email Students are redirected to Student dashboard.

# Student 2<sup>nd</sup> Phase Registration

## 1. After login to "Student Dashboard", Then click on "Secondary Registration" Option.



2. Enter valid details for Secondary Registration and click "**Submit**". Once submitted, Secondary Registration will be completed. Students will then be eligible to apply for "**Job Fairs**" and "**Job Postings**", and Student's name will be listed in "**Panel created by Establishments**".

|                | Home / Users / Profile           |                                                 |