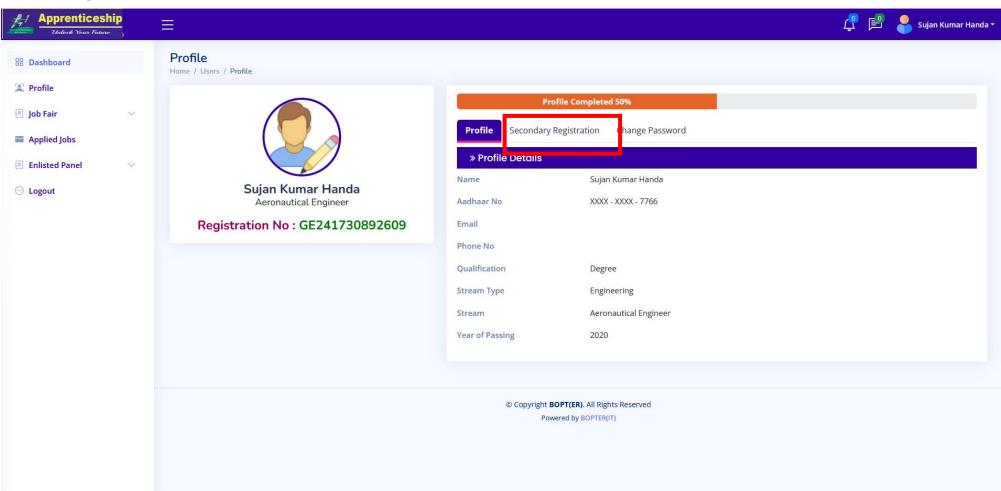

## 1. After login to "Student Dashboard", Then click on "Secondary Registration" Option.

2. Enter valid details for Secondary Registration and click "**Submit**". Once submitted, Secondary Registration will be completed. Students will then be eligible to apply for "**Job Fairs**" and "**Job Postings**", and Student's name will be listed in "**Panel created by Establishments**".