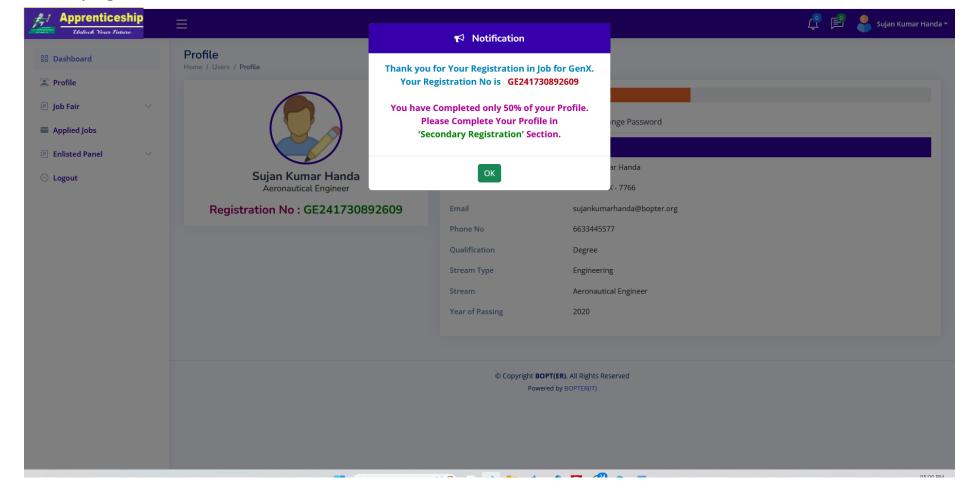

## Student 1<sup>st</sup> Phase Registration

#### 1. Go to the "apprenticeship.bopter.org" . and click on Register Option



#### 2. Then click on "Student Registration" Option.



#### 3. Then enter Valid student details.



### 4. After clicking on "Register" An OTP will be sent to Student provided email id.



#### 5.Enter OTP and Verify email.





#### 6.After verifying email Students are redirected to Student dashboard.

# Student 2<sup>nd</sup> Phase Registration

## 1. After login to "Student Dashboard", Then click on "Secondary Registration" Option.



2. Enter valid details for Secondary Registration and click "**Submit**". Once submitted, Secondary Registration will be completed. Students will then be eligible to apply for "**Job Fairs**" and "**Job Postings**", and Student's name will be listed in "**Panel created by Establishments**".

|                | Home / Users / Profile           |                                                 |                              |  |
|----------------|----------------------------------|-------------------------------------------------|------------------------------|--|
| 🖁 Profile