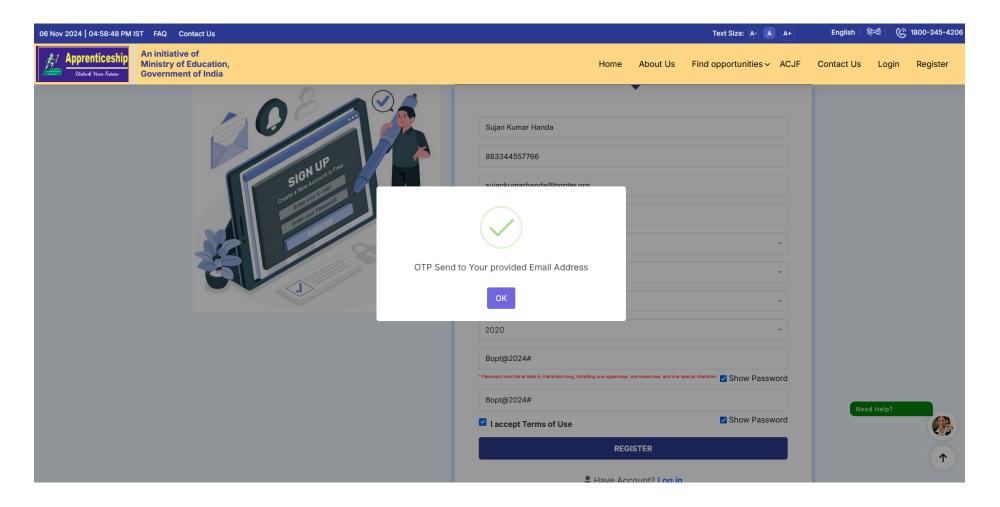

### 4. After clicking on "Register" An OTP will be sent to Student provided email id.

#### 5.Enter OTP and Verify email.